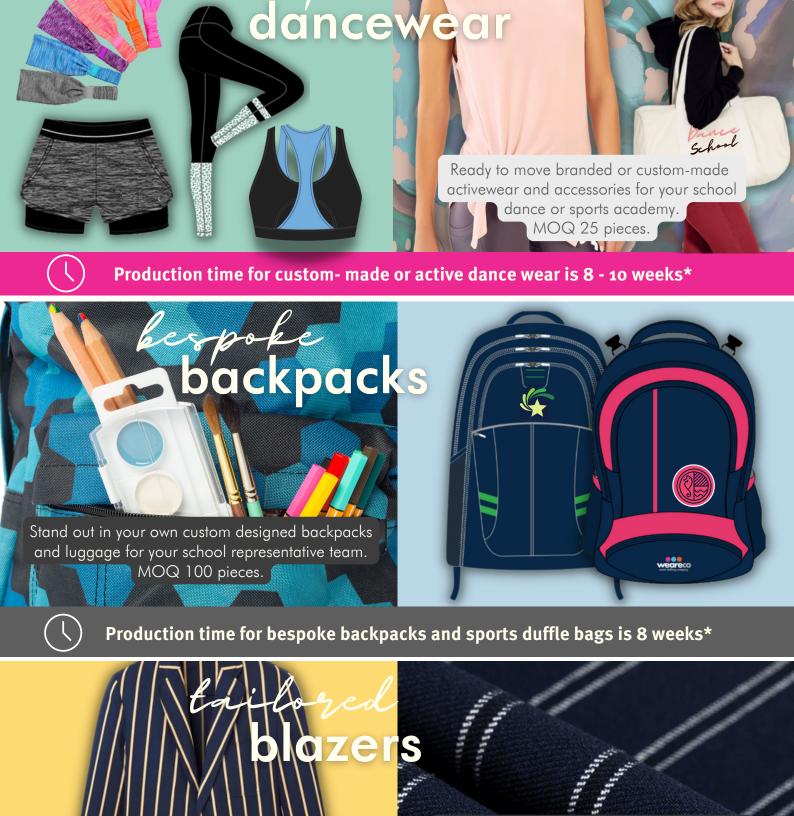

Production time for custom- made or printed performance wear is 4-8 weeks weeks\*

Weareco's custom blazers will see you through official ceremonies, formal meets and depending on the design, can form part of your everyday formal uniform. We can bring together your tailored look with custom fabrics, lining, lapel trim and hardware.

Production time for custom MTO Blazers is 12 - 14 weeks\*

Looking for an outsourced ecommerce or retail solution in 2023? From smarter retail to smarter uniform details, Weareco's Wearitto model provides a total apparel solution tailored to your needs.