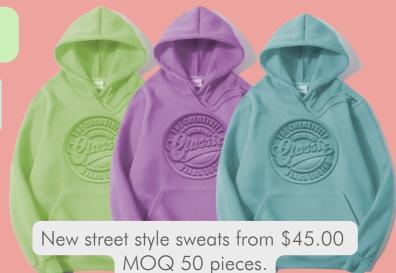

# brand it like a boss

Take your group apparel up a notch with embossed branding for urban street cred or add to your training and PE department wardrobe.

Our senior or team sweats and hoodies can now be personalized with custom embossed designs created by us or provided by you. Combining thick fleece fabric for chilly days the embossment is the feature that makes this look a popular winner among youth or hip go-getters always on the run.